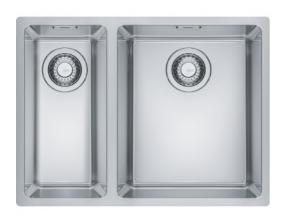

## MARIS BOWL MRX 160 34-19 LHSB | 122.0553.949

| Technical Data               |                         |
|------------------------------|-------------------------|
| Product Information          |                         |
| Sink type                    | Bowl (no drainer)       |
| Type of material             | Stainless steel         |
| Number of bowls              | 1,5                     |
| Color                        | Steel                   |
| Finish                       | Stainless steel brushed |
| Dimensions                   |                         |
| External size: right to left | 595.0                   |
| External size: front to back | 440.0                   |
| Bowl 1 size: right to left   | 340.0                   |
| Bowl 1 size: front to back   | 400.0                   |
| Bowl 1: depth                | 180.0                   |
| Bowl 2 size: right to left   | 190.0                   |
| Bowl 2 size: front to back   | 400.0                   |
| Bowl 2: depth                | 130.0                   |
| Installation                 |                         |
| Minimum cabinet size         | 80 cm                   |
| Product specifications       |                         |
| Installation type            | Undermount              |
| Waste outlet                 | 3 1/2"                  |
| Position of drainer          | No drainer              |
| Product Identification       |                         |
| Product brand                | FRANKE                  |
| Product family               | Maris                   |
| Model range                  | Maris                   |
| Approval logo                | CE                      |
| Approval logo                | UKCA                    |
|                              |                         |