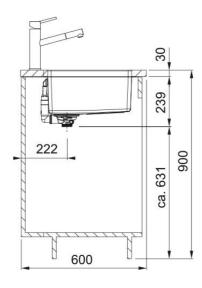

## MARIS BOWL MRX 160 34-19 LHSB | 122.0553.949

| Technical Data               |                         |
|------------------------------|-------------------------|
| Product Information          |                         |
| Sink type                    | Bowl (no drainer)       |
| Type of material             | Stainless steel         |
| Number of bowls              | 1,5                     |
| Color                        | Steel                   |
| Finish                       | Stainless steel brushed |
| Dimensions                   |                         |
| External size: right to left | 595.0                   |
| External size: front to back | 440.0                   |
| Bowl 1 size: right to left   | 340.0                   |
| Bowl 1 size: front to back   | 400.0                   |
| Bowl 1: depth                | 180.0                   |
| Bowl 2 size: right to left   | 190.0                   |
| Bowl 2 size: front to back   | 400.0                   |
| Bowl 2: depth                | 130.0                   |
| Installation                 |                         |
| Minimum cabinet size         | 80 cm                   |
| Product specifications       |                         |
| Installation type            | Undermount              |
| Waste outlet                 | 3 1/2"                  |
| Position of drainer          | No drainer              |
| Product Identification       |                         |
| Product brand                | FRANKE                  |
| Product family               | Maris                   |
| Model range                  | Maris                   |
| Approval logo                | CE                      |
| Approval logo                | UKCA                    |
|                              |                         |